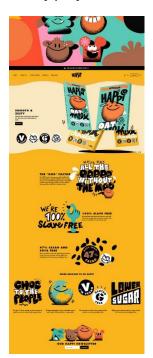

### 8. Visual Style

I want bright colors mixed with 8-bit imagery that reflects the Tamagotchi pets, such as using Tamagotchi sprites. I'm thinking sans serif would be best.

Here is some imagery:

## Here is the visual style I want to achieve:

Really playful like this